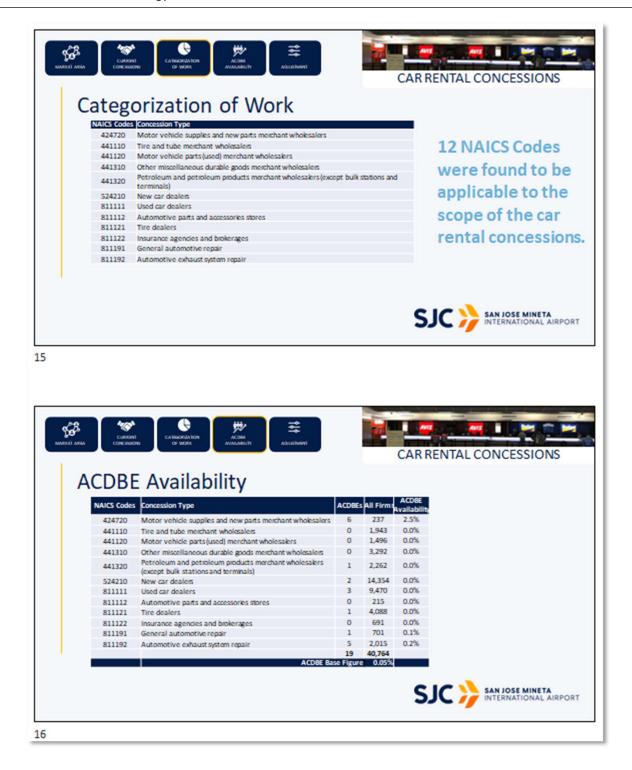

#### 3.2 Step 1: Determination of Base Figure

The methodology used to determine a base figure of car ACDBE rental participation is to obtain the number of ready, willing and able ACDBE firms that provide car rental services or provide goods and services to car rental concessionaires and dividing that number by the total number of ready, willing and able firms in the market area. For the purpose of determining this goal, the market area is considered to be the State of California as car rental firms generally operate on a regional basis, shifting cars and resources among a region as needs dictate.

Table 6 below details the types of firms that are expected to be able to provide car rental sales and or goods and services to the Airport.

| Table 6                                                                                    |            |                |           |  |
|--------------------------------------------------------------------------------------------|------------|----------------|-----------|--|
| Type of Service                                                                            | NAICS Code | ACDBE<br>Firms | All Firms |  |
| Motor vehicle supplies and new parts merchant wholesalers                                  | 424720     | 6              | 237       |  |
| Tire and tube merchant wholesalers                                                         | 441110     | 0              | 1,943     |  |
| Motor vehicle parts (used) merchant wholesalers                                            | 441120     | 0              | 1,496     |  |
| Other miscellaneous durable goods merchant wholesalers                                     | 441310     | 0              | 3,292     |  |
| Petroleum and petroleum products merchant wholesalers (except bulk stations and terminals) | 441320     | 1              | 2,262     |  |
| New car dealers                                                                            | 524210     | 2              | 14,354    |  |
| Used car dealers                                                                           | 811111     | 3              | 9,470     |  |
| Automotive parts and accessories stores                                                    | 811112     | 0              | 215       |  |
| Tire dealers                                                                               | 811121     | 1              | 4,088     |  |
| Insurance agencies and brokerages                                                          | 811122     | 0              | 691       |  |
| General automotive repair                                                                  | 811191     | 1              | 701       |  |
| Automotive exhaust system repair                                                           | 811192     | 5              | 2,015     |  |
| Total                                                                                      |            | 19             | 40,764    |  |
| Base Figure                                                                                |            |                | 0.05%     |  |