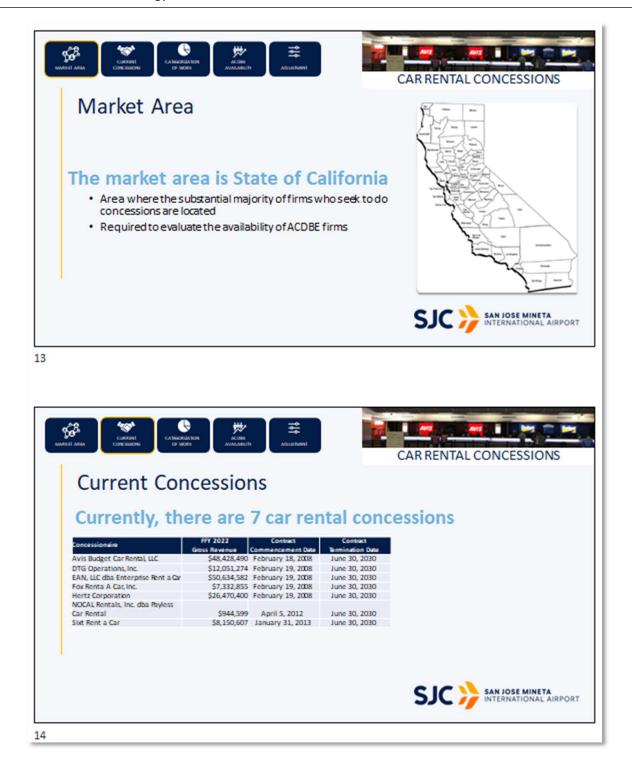

#### 3.1 Current Car Rental Concessionaires

Current car rental concessionaires and their FFY 2022 revenues are listed in Table 5 below.

| Table 5                             |                      |                          |                         |  |  |
|-------------------------------------|----------------------|--------------------------|-------------------------|--|--|
| Concessionaire                      | FFY 2022             | Contract                 | Contract                |  |  |
| concessionane                       | <b>Gross Revenue</b> | <b>Commencement Date</b> | <b>Termination Date</b> |  |  |
| Avis Budget Car Rental, LLC         | \$48,428,490         | February 18, 2008        | June 30, 2030           |  |  |
| DTG Operations, Inc.                | \$12,051,274         | February 19, 2008        | June 30, 2030           |  |  |
| EAN, LLC dba Enterprise Rent a Car  | \$50,634,582         | February 19, 2008        | June 30, 2030           |  |  |
| Fox Renta A Car, Inc.               | \$7,332,855          | February 19, 2008        | June 30, 2030           |  |  |
| Hertz Corporation                   | \$26,470,400         | February 19, 2008        | June 30, 2030           |  |  |
| NOCAL Rentals, Inc. dba Payless Car | \$944,599            | April 5, 2012            | June 30, 2030           |  |  |
| Rental                              |                      |                          |                         |  |  |
| Sixt Rent a Car                     | \$8,150,607          | January 31, 2013         | June 30, 2030           |  |  |

Source: San Jose Mineta International Airport's Car Rental Concessionaires' Contractor Agreements

Since the car rental concessionaires at the Airport has annually seen average revenues in excess of \$200,000 over the past three years, the Airport is required to establish a goal of ACDBE participation for car rental concessions.

#### 3.2 Step 1: Determination of Base Figure

The methodology used to determine a base figure of car ACDBE rental participation is to obtain the number of ready, willing and able ACDBE firms that provide car rental services or provide goods and services to car rental concessionaires and dividing that number by the total number of ready, willing and able firms in the market area. For the purpose of determining this goal, the market area is considered to be the State of California as car rental firms generally operate on a regional basis, shifting cars and resources among a region as needs dictate.

Table 6 below details the types of firms that are expected to be able to provide car rental sales and or goods and services to the Airport.

| Table 6                                                                                    |            |                |           |  |
|--------------------------------------------------------------------------------------------|------------|----------------|-----------|--|
| Type of Service                                                                            | NAICS Code | ACDBE<br>Firms | All Firms |  |
| Motor vehicle supplies and new parts merchant wholesalers                                  | 424720     | 6              | 237       |  |
| Tire and tube merchant wholesalers                                                         | 441110     | 0              | 1,943     |  |
| Motor vehicle parts (used) merchant wholesalers                                            | 441120     | 0              | 1,496     |  |
| Other miscellaneous durable goods merchant wholesalers                                     | 441310     | 0              | 3,292     |  |
| Petroleum and petroleum products merchant wholesalers (except bulk stations and terminals) | 441320     | 1              | 2,262     |  |
| New car dealers                                                                            | 524210     | 2              | 14,354    |  |
| Used car dealers                                                                           | 811111     | 3              | 9,470     |  |
| Automotive parts and accessories stores                                                    | 811112     | 0              | 215       |  |
| Tire dealers                                                                               | 811121     | 1              | 4,088     |  |
| Insurance agencies and brokerages                                                          | 811122     | 0              | 691       |  |
| General automotive repair                                                                  | 811191     | 1              | 701       |  |
| Automotive exhaust system repair                                                           | 811192     | 5              | 2,015     |  |
| Total                                                                                      |            | 19             | 40,764    |  |
| Base Figure                                                                                |            |                | 0.05%     |  |