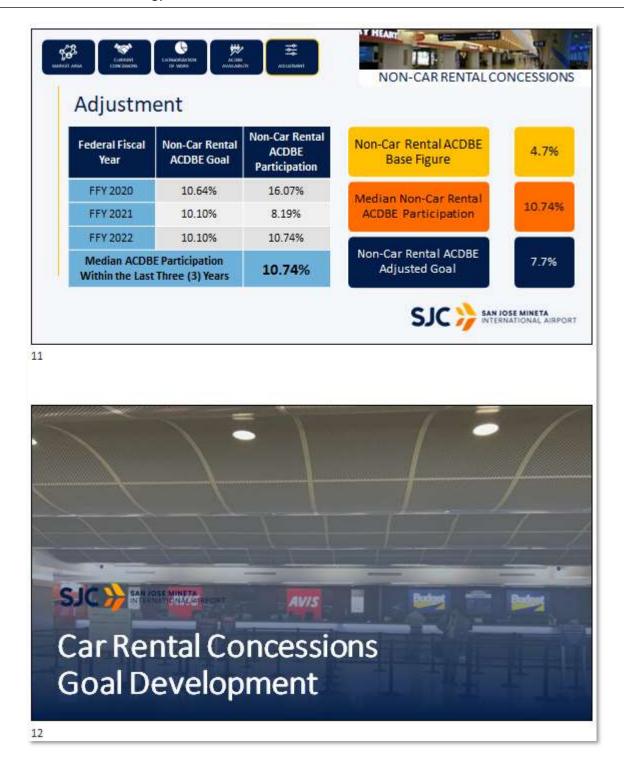

<sup>&</sup>lt;sup>3</sup> Percent of Estimated Revenues by Concessionaire Type (Table 2).

<sup>&</sup>lt;sup>4</sup> Base Figure = (ACDBE/All Firms) x weighting

| Table 4  |                                               |                                          |  |
|----------|-----------------------------------------------|------------------------------------------|--|
| _        | Non-Car Rental<br>ACDBE Goals                 | Non-Car Rental<br>ACDBE<br>Participation |  |
| FFY 2020 | 10.64%                                        | 16.07%                                   |  |
| FFY 2021 | 10.10%                                        | 8.19%                                    |  |
| FFY 2022 | 10.10%                                        | 10.74%                                   |  |
|          | ACDBE Participation<br>E Last Three (3) Years | 10.74%                                   |  |

Source: Overall ACDBE Triennial Goal Methodologies for FFY 2018-2020 and FFY 2021-2023 and Uniform Reports for FFY 2020-2022.

To arrive at an overall goal, the Airport added the Step 1 ACDBE Base Figure with the Step 2 Adjustment Figure and then averaged the total.

| Non-Car Rental<br>ACDBE Base | + | Non-Car Rental Median ACDBE<br>Participation Within the Last | ÷ 2 | = | Non-Car Rental       |
|------------------------------|---|--------------------------------------------------------------|-----|---|----------------------|
| Figure                       |   | Three (3) Years                                              |     |   | ACDBE Triennial Goal |
| (4.7%)                       |   | (10.74%)                                                     |     |   | (7.7%)               |