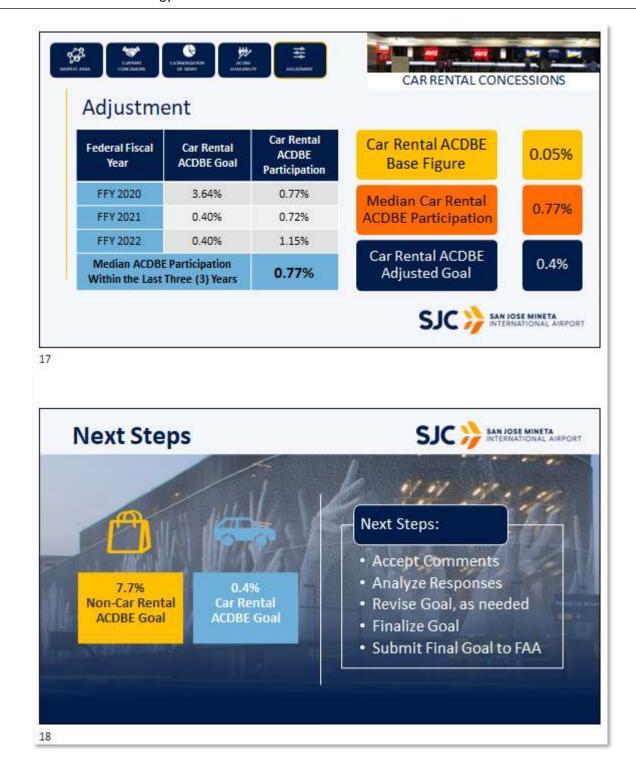

#### **Historical ACDBE Participation**

Table 7 below shows the historical car rental ACDBE participation obtained by the Airport for the last three (3) federal fiscal years (FFY).

|                     | Table 7                  |                                   |
|---------------------|--------------------------|-----------------------------------|
| Federal Fiscal Year | Car Rental<br>ACDBE Goal | Car Rental ACDBE<br>Participation |
| FFY 2020            | 3.64%                    | 0.77%                             |
| FFY 2021            | 0.40%                    | 0.72%                             |
| FFY 2022            | 0.40%                    | 1.15%                             |

Source: Overall ACDBE Triennial Goal Methodologies for FFY 2018-2020 and FFY 2021-2023 and Uniform Reports for FFY 2020-2022.

To arrive at an adjusted base figure, the airport added our Step 1 ACDBE Base Figure with our Step 2 Adjustment Figure (the median ACDBE participation) and divided by two (2) to get the average.

| Car Rental<br>ACDBE Base Figure | Car Rental Median ACDBE<br>+ Participation Within the<br>Last Three (3) Years | ÷ 2 | = | Car Rental ACDBE<br>Triennial Goal |
|---------------------------------|-------------------------------------------------------------------------------|-----|---|------------------------------------|
| (0.05%)                         | (0.77 %)                                                                      |     |   | (0.4%)                             |

#### 3.4 ACDBE TRIENNIAL GOAL FOR CAR RENTAL CONCESSIONS FFY 2024-2026

In accordance with the requirements of 49 CFR Part23, the Airport has established a Car Rental ACDBE Triennial Goal for FFY 2024-2026 of 0.4%.