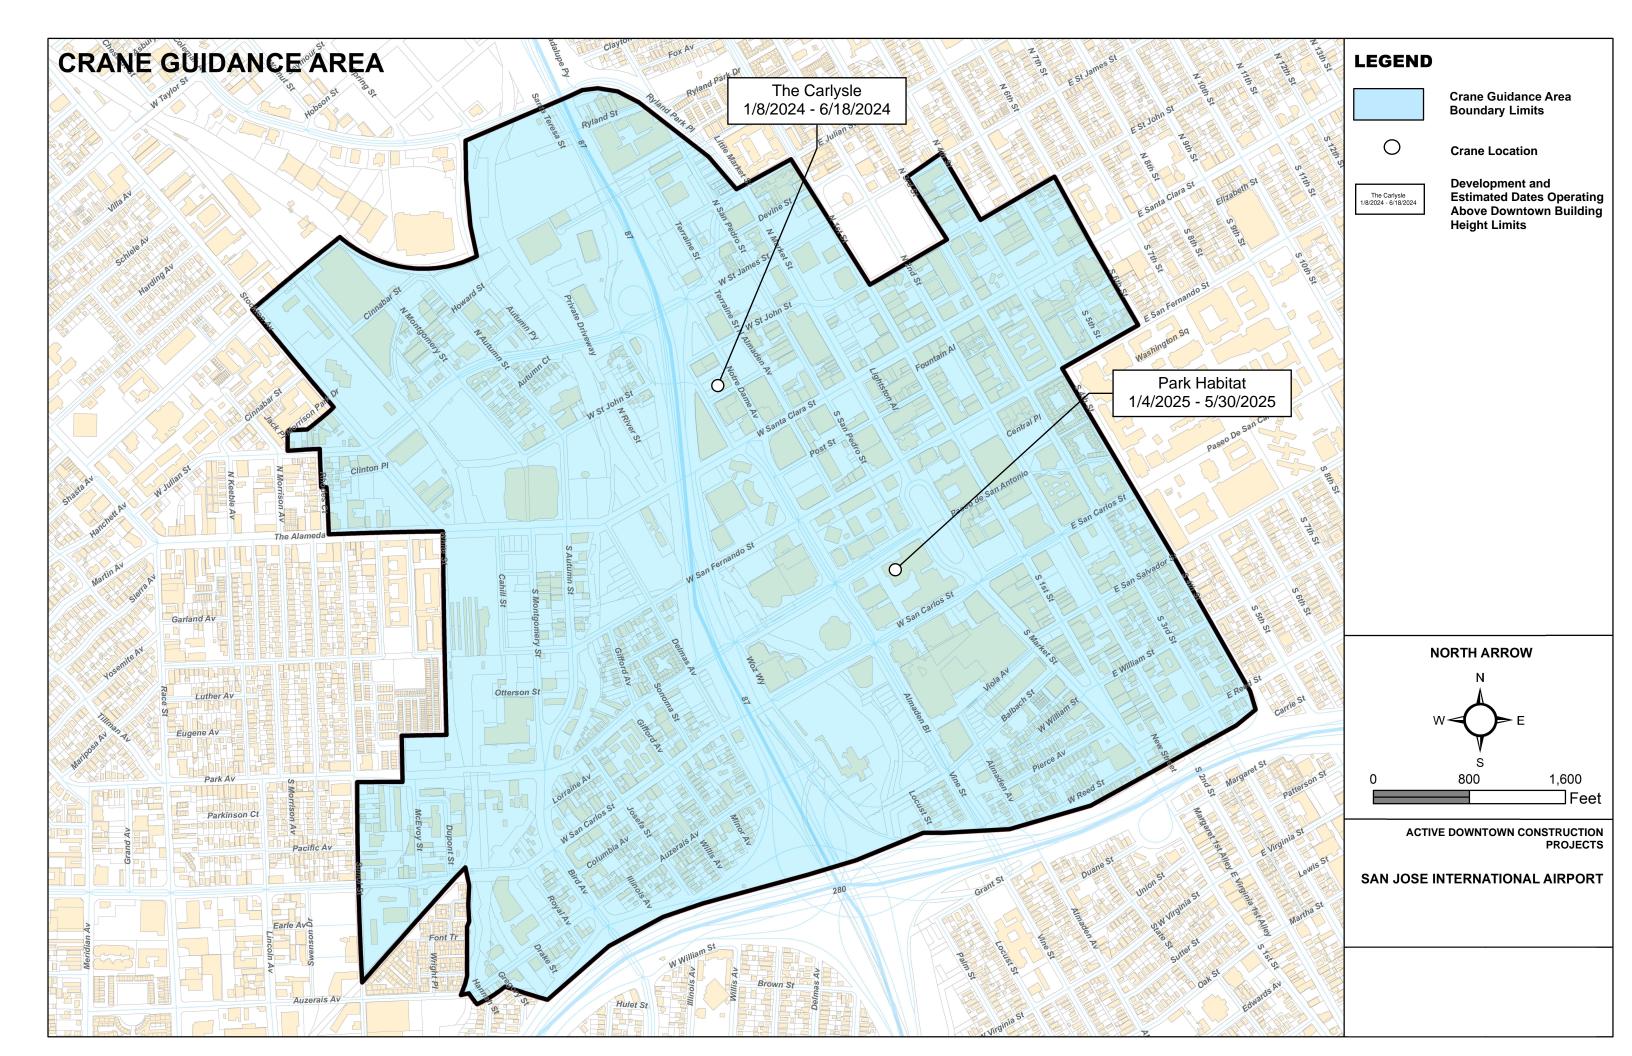

## ACTIVE DOWNTOWN CONSTRUCTION PROJECTS

Published 2/22/2023

| Project      | Estimated Dates Operating Above Downtown Building<br>Height Limits* |                        |
|--------------|---------------------------------------------------------------------|------------------------|
|              | Start                                                               | End                    |
| The Carlysle | 1/8/2024<br>Estimated                                               | 6/18/2024<br>Estimated |
| Park Habitat | 1/4/2025<br>Estimated                                               | 5/30/2025<br>Estimated |

\*The schedule of Active Downtown Construction Projects is used to determine crane fees when multiple cranes are operating within the Downtown Crane Guidance Area.