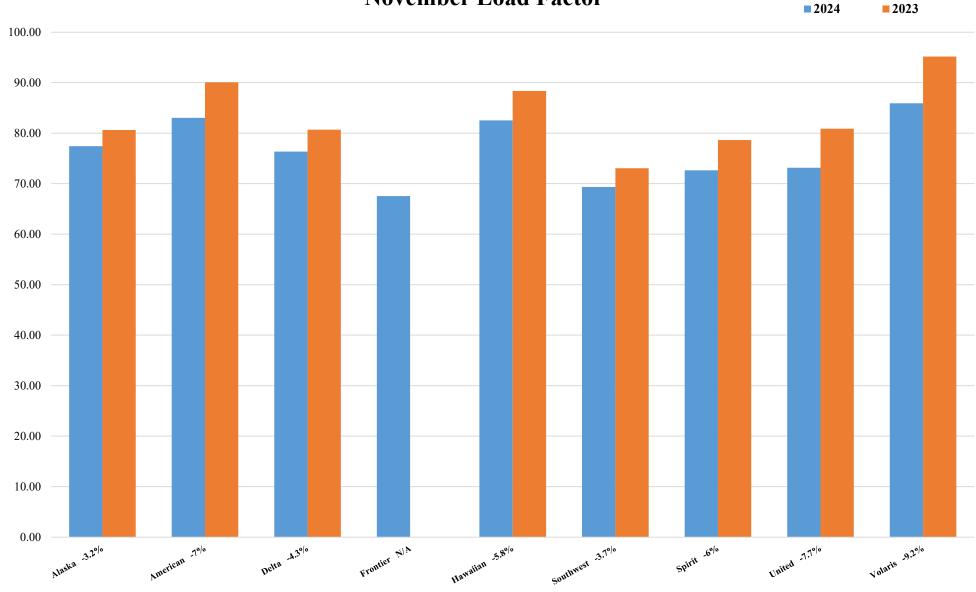

## **November Load Factor\***

\*Load Factor is calculated using airline reported enplanements and the number of seats from scheduled landings and is only an estimate.