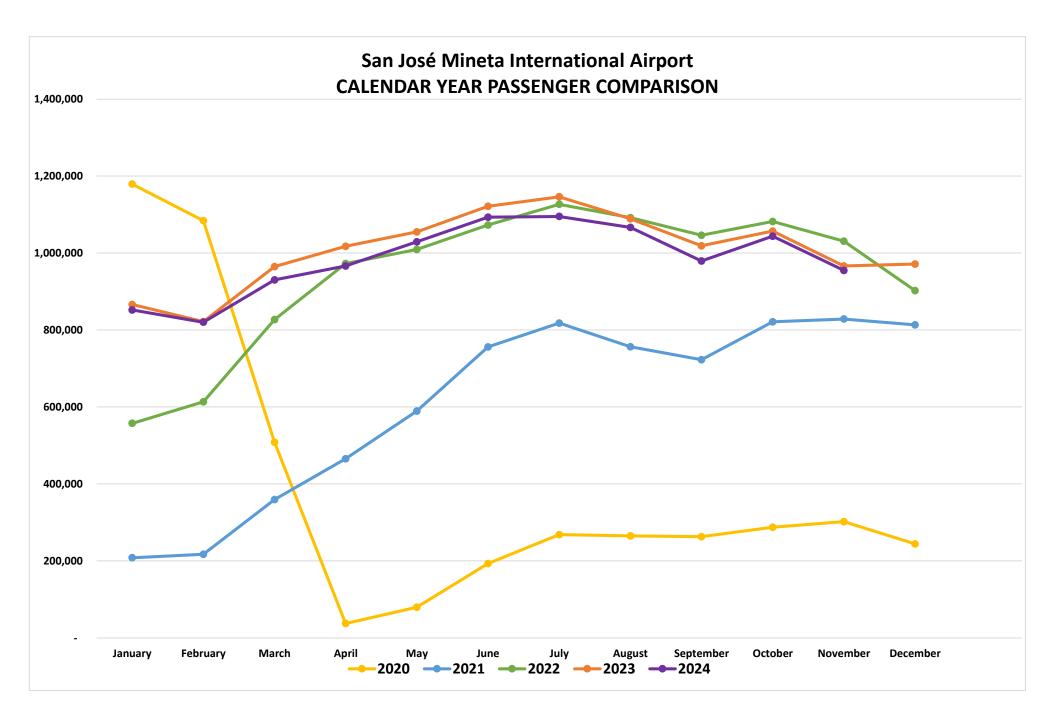

| MONTH                       | SAN JOSÉ MINETA INTERNATIONAL AIRPORT<br>MONTHLY ACTIVITY REPORT FOR 11/01/2024 to 11/30/2024 (Calendar Year) |                           |                     |                               |                               |                      |
|-----------------------------|---------------------------------------------------------------------------------------------------------------|---------------------------|---------------------|-------------------------------|-------------------------------|----------------------|
|                             | 11/2024                                                                                                       | 11/2023                   | <b>↑</b> ↓ (%)      | YTD/2024                      | YTD/2023                      | ↑↓ (%                |
| Passengers                  |                                                                                                               |                           |                     |                               |                               |                      |
| O&D Dom Enplane             | 435,181                                                                                                       | 426,835                   | 2.0%                | 4,790,669                     | 4,674,881                     | 2.5%                 |
| O&D Dom Deplane             | 430,975                                                                                                       | 420,118                   | 2.6%                | 4,825,186                     | 4,690,569                     | 2.9%                 |
| O&D Intl Enplane            | 26,158                                                                                                        | 30,031                    | -12.9%              | 286,287                       | 321,613                       | -11.0%               |
| O&D Intl Deplane            | 21,565                                                                                                        | 26,308                    | -18.0%              | 295,533                       | 328,013                       | -9.9%                |
| Connect Dom Enplane         | 20,455                                                                                                        | 31,583                    | -35.2%              | 317,114                       | 555,323                       | -42.9%               |
| Connect Dom Deplane         | 20,455                                                                                                        | 31,583                    | -35.2%              | 317,114                       | 555,323                       | -42.9%               |
| Connect Intl Enplane        | 20,100                                                                                                        | 0                         | 0 %                 | 0                             | 0                             | 0.0%                 |
| Connect Intl Deplane        |                                                                                                               | 0                         | 0 %                 | 0                             | 0                             | 0.0%                 |
| Connect mit Deplane         | 954,789                                                                                                       | 966,458                   | -1.2%               | 10,831,903                    | 11,125,722                    | <b>-2.6%</b>         |
| Passengers - Total          |                                                                                                               |                           |                     |                               |                               |                      |
| Enplaned                    | 481,794                                                                                                       | 488,449                   | -1.4%               | 5,394,070                     | 5,551,817                     | -2.8%                |
| Deplaned                    | 472,995                                                                                                       | 478,009                   | -1.0%               | 5,437,833                     | 5,573,905                     | -2.4%                |
|                             | 954,789                                                                                                       | 966,458                   | -1.2%               | 10,831,903                    | 11,125,722                    | -2.6%                |
| MAIL/FREIGHT/CARGO (Ibs     | .)                                                                                                            |                           |                     |                               |                               |                      |
| Mail                        | -                                                                                                             | 47,805                    | -100.0%             | 724,992                       | 1,098,863                     | -34.0%               |
| Freight                     | 685,446                                                                                                       | 1,369,741                 | -50.0%              | 12,696,143                    | 16,492,662                    | -23.0%               |
| Intl. Cargo                 | 27,678                                                                                                        | 11,583                    | 139.0%              | 322,175                       | 182,914                       | 76.1%                |
| Domestic Cargo              | 3,738,469                                                                                                     | 3,980,684                 | -6.1%               | 41,882,314                    | 44,455,389                    | -5.8%                |
|                             | 4,451,593                                                                                                     | 5,409,813                 | -17.7%              | 55,625,624                    | 62,229,828                    | -10.6%               |
| Traffic Operations          |                                                                                                               |                           |                     |                               |                               |                      |
| Passenger Carrier           | 9,142                                                                                                         | 8,794                     | 4.0%                | 98,350                        | 101,788                       | -3.4%                |
| Taxi/Commuter               | 2                                                                                                             | 0                         | 0 %                 | 2                             | 0                             | 0.0%                 |
| ototal Passenger Operations | 9,144                                                                                                         | 8,794                     | 4.0%                | 98,352                        | 101,788                       | -3.4%                |
| Cargo Carrier               | 86                                                                                                            | 116                       | -25.9%              | 1,108                         | 1,458                         | -24.0%               |
| Military                    | 11                                                                                                            | 12                        | -8.3%               | 110                           | 74                            | 48.6%                |
| GA Local                    | 404                                                                                                           | 380                       | 6.3%                | 5,324                         | 4,392                         | 21.2%                |
| GA Itinerant                | 3,895                                                                                                         | 4,320                     | -9.8%               | 46,527                        | 43,837                        | 6.1%                 |
|                             | 13,540                                                                                                        | 13,622                    | -0.6%               | 151,421                       | 151,549                       | -0.1%                |
| Landed Wgts (1000 lbs.)     |                                                                                                               |                           |                     |                               |                               |                      |
| PAX Carrier                 | 596,207                                                                                                       | 577,557                   | 3.2%                | 6,410,830                     | 6,772,056                     | -5.3%                |
| Taxi/Commuter               | 146                                                                                                           | 0                         | 0 %                 | 146                           | 0                             | 0.0%                 |
| Cargo Carrier               | 14,302                                                                                                        | 18,074                    | -20.9%              | 183,013                       | 221,005                       | -17.2%               |
|                             | 610,656                                                                                                       | 595,631                   | 2.5%                | 6,593,990                     | 6,993,061                     | -5.7%                |
| AV Fuel (gal.)              |                                                                                                               |                           |                     |                               |                               |                      |
| Retail AV Gas               | 2,212                                                                                                         | 4,069                     | -45.7%              | 29,204                        | 37,823                        | -22.8%               |
| Retail Jet                  | 1,034,864                                                                                                     | 1,209,373                 | -14.4%              | 12,133,661                    | 11,158,000                    | 8.7%                 |
| Contract Jet                | 6,137,967                                                                                                     | 5,892,452                 | 4.2%                | 72,343,105                    | 75,235,185                    | -3.8%                |
| Parking                     | 7,175,042                                                                                                     | 7,105,894                 | 1.0%                | 84,505,970                    | 86,431,008                    | -2.2%                |
| -                           |                                                                                                               |                           |                     |                               |                               |                      |
| Hourly Exits                | 49,718                                                                                                        | 50,742                    | -2.0%               | 595,957                       | 606,843                       | -1.8%                |
| Daily Exits                 | 4,628                                                                                                         | 5,265                     | -12.1%              | 56,482                        | 72,639                        | -22.2%               |
| Economy Exits               | 10,452                                                                                                        | 10,476                    | -0.2%               | 119,196                       | 125,482                       | -5.0%                |
| Ground Transportation       | 64,798                                                                                                        | 66,483                    | -2.5%               | 771,635                       | 804,964                       | -4.1%                |
| •                           | 0 604                                                                                                         | 0 740                     | 20 50/              | 27 750                        | 10 600                        |                      |
| Taxi Trips                  | 2,621                                                                                                         | 3,718                     | -29.5%              | 37,752                        | 43,639                        | -13.5%               |
| TNC Trips                   | 195,042<br><b>197,663</b>                                                                                     | 188,645<br><b>192,363</b> | 3.4%<br><b>2.8%</b> | 2,162,888<br><b>2,200,640</b> | 1,960,365<br><b>2,004,004</b> | 10.3%<br><b>9.8%</b> |
| MOVING 12 MONTH PASSE       |                                                                                                               |                           | 2.0 /0              | 2,200,040                     | 2,007,007                     | 5.0%                 |
|                             |                                                                                                               |                           |                     |                               |                               |                      |

Kim Hawk Deputy Director of Aviation Airport Finance & Administration

| SAN JOSÉ MINETA INTERNATIONAL AIRPORT<br>MONTHLY ACTIVITY REPORT FOR 11/01/2024 to 11/30/2024 (Fiscal Year) |                               |                               |                        |                                 |                                 |                       |  |
|-------------------------------------------------------------------------------------------------------------|-------------------------------|-------------------------------|------------------------|---------------------------------|---------------------------------|-----------------------|--|
|                                                                                                             | 11/2024                       | 11/2023                       | ↑↓ (%)                 | FYTD 24-25                      | FYTD 23-24                      | ↑↓ (%)                |  |
| Passengers                                                                                                  |                               |                               |                        |                                 |                                 |                       |  |
| O&D Dom Enplane                                                                                             | 435,181                       | 426,835                       | 2.0%                   | 2,305,539                       | 2,239,471                       | 3.0%                  |  |
| O&D Dom Deplane                                                                                             | 430,975                       | 420,118                       | 2.6%                   | 2,319,227                       | 2,253,735                       | 2.9%                  |  |
| O&D Intl Enplane                                                                                            | 26,158                        | 30,031                        | -12.9%                 | 123,762                         | 144,354                         | -14.3%                |  |
| O&D Intl Deplane                                                                                            | 21,565                        | 26,308                        | -18.0%                 | 124,123                         | 145,017                         | -14.4%                |  |
| Connect Dom Enplane                                                                                         | 20,455                        | 31,583                        | -35.2%                 | 133,783                         | 247,838                         | -46.0%                |  |
| Connect Dom Deplane                                                                                         | 20,455                        | 31,583                        | -35.2%                 | 133,783                         | 247,838                         | -46.0%                |  |
| Connect Intl Enplane                                                                                        | -                             | 0                             | 0 %                    | 0                               | 0                               | 0.0%                  |  |
| Connect Intl Deplane                                                                                        | -                             | 0                             | 0 %                    | 0                               | 0                               | 0.0%                  |  |
|                                                                                                             | 954,789                       | 966,458                       | -1.2%                  | 5,140,217                       | 5,278,253                       | -2.6%                 |  |
| Passengers - Total                                                                                          |                               |                               |                        |                                 |                                 |                       |  |
| Enplaned                                                                                                    | 481,794                       | 488,449                       | -1.4%                  | 2,563,084                       | 2,631,663                       | -2.6%                 |  |
| Deplaned                                                                                                    | 472,995                       | 478,009                       | -1.0%                  | 2,577,133                       | 2,646,590                       | -2.6%                 |  |
| MAIL/FREIGHT/CARGO (Ibs                                                                                     | 954,789                       | 966,458                       | -1.2%                  | 5,140,217                       | 5,278,253                       | -2.6%                 |  |
| · ·                                                                                                         | .)                            | 17.005                        | 100.00/                | 04.045                          | 057.005                         | o (                   |  |
| Mail                                                                                                        | -                             | 47,805                        | -100.0%                | 31,245                          | 357,265                         | -91.3%                |  |
| Freight                                                                                                     | 685,446                       | 1,369,741                     | -50.0%                 | 5,816,535                       | 7,825,066                       | -25.7%                |  |
| Intl. Cargo                                                                                                 | 27,678                        | 11,583                        | 139.0%                 | 92,845                          | 112,266                         | -17.3%                |  |
| Domestic Cargo                                                                                              | 3,738,469<br><b>4,451,593</b> | 3,980,684<br><b>5,409,813</b> | -6.1%<br><b>-17.7%</b> | 19,245,519<br><b>25,186,144</b> | 19,084,947<br><b>27,379,544</b> | 0.8%<br><b>-8.0%</b>  |  |
| Traffic Operations                                                                                          | 4,451,595                     | 5,409,615                     | -17.770                | 25,100,144                      | 27,575,544                      | -0.0%                 |  |
| Passenger Carrier                                                                                           | 9,142                         | 8,794                         | 4.0%                   | 47,402                          | 46,898                          | 1.1%                  |  |
| Taxi/Commuter                                                                                               | 2                             | 0                             | 0 %                    | 2                               | 40,000                          | 0.0%                  |  |
| Subtotal Passenger Operations                                                                               | 9,144                         | 8,794                         | 4.0%                   | 47,404                          | 46,898                          | 1.1%                  |  |
| Cargo Carrier                                                                                               | 86                            | 116                           | -25.9%                 | 436                             | 610                             | -28.5%                |  |
| Military                                                                                                    | 11                            | 12                            | -8.3%                  | 40                              | 60                              | -33.3%                |  |
| GA Local                                                                                                    | 404                           | 380                           | 6.3%                   | 2,254                           | 2,180                           | 3.4%                  |  |
| GA Itinerant                                                                                                | 3,895                         | 4,320                         | -9.8%                  | 21,197                          | 20,796                          | 1.9%                  |  |
| 0,                                                                                                          | 13,540                        | 13,622                        | -0.6%                  | 71,331                          | 70,544                          | 1.1%                  |  |
| Landed Wgts (1000 lbs.)                                                                                     |                               |                               |                        |                                 |                                 |                       |  |
| PAX Carrier                                                                                                 | 596,207                       | 577,557                       | 3.2%                   | 3,101,147                       | 3,136,510                       | -1.1%                 |  |
| Taxi/Commuter                                                                                               | 146                           | 0                             | 0 %                    | 146                             | 0                               | 0.0%                  |  |
| Cargo Carrier                                                                                               | 14,302                        | 18,074                        | -20.9%                 | 76,843                          | 94,629                          | -18.8%                |  |
|                                                                                                             | 610,656                       | 595,631                       | 2.5%                   | 3,178,136                       | 3,231,139                       | -1.6%                 |  |
| AV Fuel (gal.)                                                                                              |                               |                               |                        |                                 |                                 |                       |  |
| Retail AV Gas                                                                                               | 2,212                         | 4,069                         | -45.7%                 | 13,812                          | 20,430                          | -32.4%                |  |
| Retail Jet                                                                                                  | 1,034,864                     | 1,209,373                     | -14.4%                 | 5,482,063                       | 5,191,041                       | 5.6%                  |  |
| Contract Jet                                                                                                | 6,137,967                     | 5,892,452                     | 4.2%                   | 35,306,815                      | 33,935,372                      | 4.0%                  |  |
| Parking                                                                                                     | 7,175,042                     | 7,105,894                     | 1.0%                   | 40,802,690                      | 39,146,843                      | 4.2%                  |  |
| -                                                                                                           | 49,718                        | 50,742                        | -2.0%                  | 270 102                         | 294 052                         | 5 20/                 |  |
| Hourly Exits<br>Daily Exits                                                                                 | -                             |                               | -2.0%<br>-12.1%        | 270,192                         | 284,952                         | -5.2%                 |  |
| -                                                                                                           | 4,628                         | 5,265                         |                        | 24,536<br>56,799                | 30,943                          | -20.7%                |  |
| Economy Exits                                                                                               | 10,452<br><b>64,798</b>       | 10,476<br><b>66,483</b>       | -0.2%<br><b>-2.5%</b>  | <b>351,527</b>                  | 58,425<br><b>374,320</b>        | -2.8%<br><b>-6.1%</b> |  |
| Ground Transportation                                                                                       | ,                             |                               | ,                      |                                 |                                 |                       |  |
| Taxi Trips                                                                                                  | 2,621                         | 3,718                         | -29.5%                 | 15,942                          | 20,545                          | -22.4%                |  |
| TNC Trips                                                                                                   | 195,042                       | 188,645                       | 3.4%                   | 1,021,578                       | 953,431                         | 7.1%                  |  |
|                                                                                                             | 197,663                       | 192,363                       | 2.8%                   | 1,037,520                       | 973,976                         | 6.5%                  |  |
| MOVING 12 MONTH PASSE                                                                                       | NGER TOTALS (Co               | mbined)                       |                        |                                 |                                 |                       |  |
| Dec thru Nov                                                                                                |                               |                               |                        | 11,803,341                      | 12,028,362                      | -1.9%                 |  |