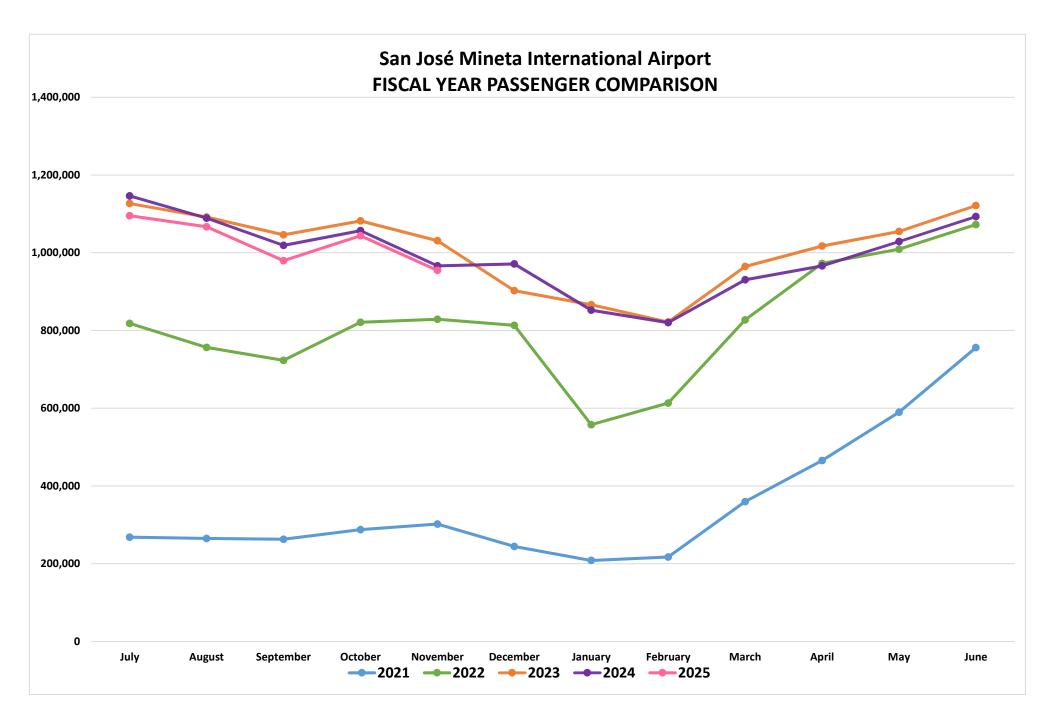

Kim Hawk Deputy Director of Aviation Airport Finance & Administration

| SAN JOSÉ MINETA INTERNATIONAL AIRPORT<br>MONTHLY ACTIVITY REPORT FOR 11/01/2024 to 11/30/2024 (Fiscal Year) |                               |                               |                        |                                 |                                 |                       |  |
|-------------------------------------------------------------------------------------------------------------|-------------------------------|-------------------------------|------------------------|---------------------------------|---------------------------------|-----------------------|--|
|                                                                                                             | 11/2024                       | 11/2023                       | ↑↓ (%)                 | FYTD 24-25                      | FYTD 23-24                      | ↑↓ (%)                |  |
| Passengers                                                                                                  |                               |                               |                        |                                 |                                 |                       |  |
| O&D Dom Enplane                                                                                             | 435,181                       | 426,835                       | 2.0%                   | 2,305,539                       | 2,239,471                       | 3.0%                  |  |
| O&D Dom Deplane                                                                                             | 430,975                       | 420,118                       | 2.6%                   | 2,319,227                       | 2,253,735                       | 2.9%                  |  |
| O&D Intl Enplane                                                                                            | 26,158                        | 30,031                        | -12.9%                 | 123,762                         | 144,354                         | -14.3%                |  |
| O&D Intl Deplane                                                                                            | 21,565                        | 26,308                        | -18.0%                 | 124,123                         | 145,017                         | -14.4%                |  |
| Connect Dom Enplane                                                                                         | 20,455                        | 31,583                        | -35.2%                 | 133,783                         | 247,838                         | -46.0%                |  |
| Connect Dom Deplane                                                                                         | 20,455                        | 31,583                        | -35.2%                 | 133,783                         | 247,838                         | -46.0%                |  |
| Connect Intl Enplane                                                                                        | -                             | 0                             | 0 %                    | 0                               | 0                               | 0.0%                  |  |
| Connect Intl Deplane                                                                                        | -                             | 0                             | 0 %                    | 0                               | 0                               | 0.0%                  |  |
|                                                                                                             | 954,789                       | 966,458                       | -1.2%                  | 5,140,217                       | 5,278,253                       | -2.6%                 |  |
| Passengers - Total                                                                                          |                               |                               |                        |                                 |                                 |                       |  |
| Enplaned                                                                                                    | 481,794                       | 488,449                       | -1.4%                  | 2,563,084                       | 2,631,663                       | -2.6%                 |  |
| Deplaned                                                                                                    | 472,995                       | 478,009                       | -1.0%                  | 2,577,133                       | 2,646,590                       | -2.6%                 |  |
| MAIL/FREIGHT/CARGO (Ibs                                                                                     | 954,789                       | 966,458                       | -1.2%                  | 5,140,217                       | 5,278,253                       | -2.6%                 |  |
| · ·                                                                                                         | .)                            | 17.005                        | 100.00/                | 04.045                          | 057.005                         | o (                   |  |
| Mail                                                                                                        | -                             | 47,805                        | -100.0%                | 31,245                          | 357,265                         | -91.3%                |  |
| Freight                                                                                                     | 685,446                       | 1,369,741                     | -50.0%                 | 5,816,535                       | 7,825,066                       | -25.7%                |  |
| Intl. Cargo                                                                                                 | 27,678                        | 11,583                        | 139.0%                 | 92,845                          | 112,266                         | -17.3%                |  |
| Domestic Cargo                                                                                              | 3,738,469<br><b>4,451,593</b> | 3,980,684<br><b>5,409,813</b> | -6.1%<br><b>-17.7%</b> | 19,245,519<br><b>25,186,144</b> | 19,084,947<br><b>27,379,544</b> | 0.8%<br><b>-8.0%</b>  |  |
| Traffic Operations                                                                                          | 4,451,595                     | 5,409,615                     | -17.770                | 25,100,144                      | 27,575,544                      | -0.0%                 |  |
| Passenger Carrier                                                                                           | 9,142                         | 8,794                         | 4.0%                   | 47,402                          | 46,898                          | 1.1%                  |  |
| Taxi/Commuter                                                                                               | 2                             | 0                             | 0 %                    | 2                               | 40,000                          | 0.0%                  |  |
| Subtotal Passenger Operations                                                                               | 9,144                         | 8,794                         | 4.0%                   | 47,404                          | 46,898                          | 1.1%                  |  |
| Cargo Carrier                                                                                               | 86                            | 116                           | -25.9%                 | 436                             | 610                             | -28.5%                |  |
| Military                                                                                                    | 11                            | 12                            | -8.3%                  | 40                              | 60                              | -33.3%                |  |
| GA Local                                                                                                    | 404                           | 380                           | 6.3%                   | 2,254                           | 2,180                           | 3.4%                  |  |
| GA Itinerant                                                                                                | 3,895                         | 4,320                         | -9.8%                  | 21,197                          | 20,796                          | 1.9%                  |  |
| 0,                                                                                                          | 13,540                        | 13,622                        | -0.6%                  | 71,331                          | 70,544                          | 1.1%                  |  |
| Landed Wgts (1000 lbs.)                                                                                     |                               |                               |                        |                                 |                                 |                       |  |
| PAX Carrier                                                                                                 | 596,207                       | 577,557                       | 3.2%                   | 3,101,147                       | 3,136,510                       | -1.1%                 |  |
| Taxi/Commuter                                                                                               | 146                           | 0                             | 0 %                    | 146                             | 0                               | 0.0%                  |  |
| Cargo Carrier                                                                                               | 14,302                        | 18,074                        | -20.9%                 | 76,843                          | 94,629                          | -18.8%                |  |
|                                                                                                             | 610,656                       | 595,631                       | 2.5%                   | 3,178,136                       | 3,231,139                       | -1.6%                 |  |
| AV Fuel (gal.)                                                                                              |                               |                               |                        |                                 |                                 |                       |  |
| Retail AV Gas                                                                                               | 2,212                         | 4,069                         | -45.7%                 | 13,812                          | 20,430                          | -32.4%                |  |
| Retail Jet                                                                                                  | 1,034,864                     | 1,209,373                     | -14.4%                 | 5,482,063                       | 5,191,041                       | 5.6%                  |  |
| Contract Jet                                                                                                | 6,137,967                     | 5,892,452                     | 4.2%                   | 35,306,815                      | 33,935,372                      | 4.0%                  |  |
| Parking                                                                                                     | 7,175,042                     | 7,105,894                     | 1.0%                   | 40,802,690                      | 39,146,843                      | 4.2%                  |  |
| -                                                                                                           | 49,718                        | 50,742                        | -2.0%                  | 270 102                         | 294 052                         | 5 20/                 |  |
| Hourly Exits<br>Daily Exits                                                                                 | -                             |                               | -2.0%<br>-12.1%        | 270,192                         | 284,952                         | -5.2%                 |  |
| -                                                                                                           | 4,628                         | 5,265                         |                        | 24,536<br>56,799                | 30,943                          | -20.7%                |  |
| Economy Exits                                                                                               | 10,452<br><b>64,798</b>       | 10,476<br><b>66,483</b>       | -0.2%<br><b>-2.5%</b>  | <b>351,527</b>                  | 58,425<br><b>374,320</b>        | -2.8%<br><b>-6.1%</b> |  |
| Ground Transportation                                                                                       | ,                             |                               | ,                      |                                 |                                 |                       |  |
| Taxi Trips                                                                                                  | 2,621                         | 3,718                         | -29.5%                 | 15,942                          | 20,545                          | -22.4%                |  |
| TNC Trips                                                                                                   | 195,042                       | 188,645                       | 3.4%                   | 1,021,578                       | 953,431                         | 7.1%                  |  |
|                                                                                                             | 197,663                       | 192,363                       | 2.8%                   | 1,037,520                       | 973,976                         | 6.5%                  |  |
| MOVING 12 MONTH PASSE                                                                                       | NGER TOTALS (Co               | mbined)                       |                        |                                 |                                 |                       |  |
| Dec thru Nov                                                                                                |                               |                               |                        | 11,803,341                      | 12,028,362                      | -1.9%                 |  |